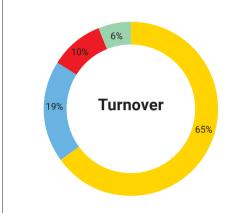

## **Highlights**

2017 FIRST HALF OVERVIEW

**Turnover** 

us\$ 7,264M

**Total margin** 

us\$ 835M

Core operating profit

uss 170M

Group geographical market turnover

us\$ 7,264M

**Earnings per share (basic)** 

9.4 HK cents

**1.21**US cents

**Dividends per share (interim)** 

**11.0** HK cents

1.4 US cents